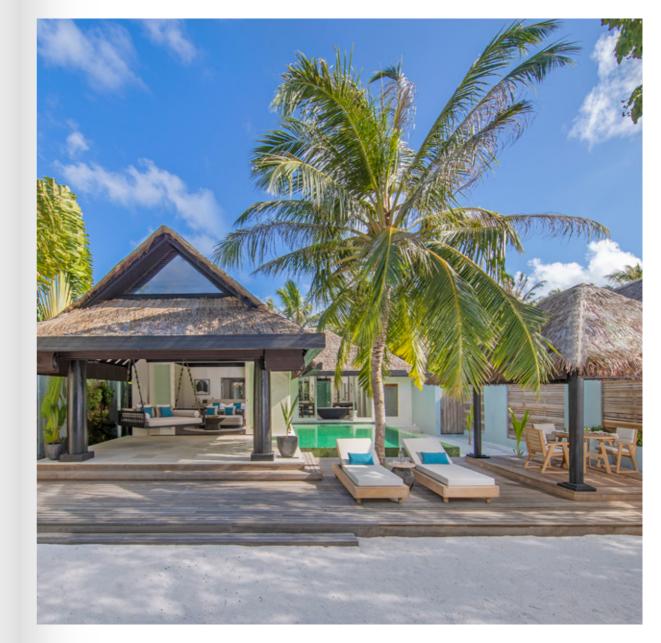

Nestled in native foliage across the island, each of Naladhu's houses offers a spacious, private retreat. Each with its own private pool, these elegant, colonial-inspired spaces are thoughtfully decorated with handpicked curios from across the continents. Each is services by a dedicated butler, on-call 24 hours a day to provide assistance, organise in-house dining, book activities and act as your connection to the outside world.

### BEACH HOUSE WITH POOL

These luxurious houses are hidden in island greenery along the beach, a sandy path connecting them to our turquoise lagoon. Relax in absolute privacy within steps of spectacular reefs. Relish days by the pool, letting your dedicated butler take care of every need.