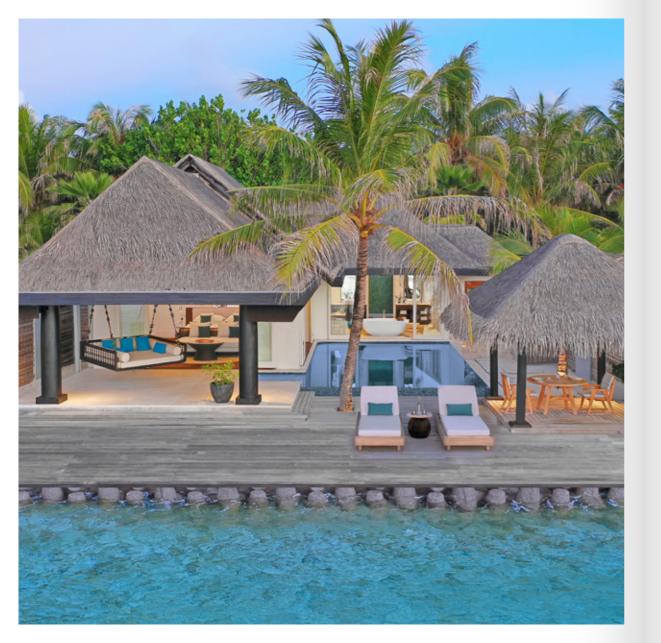

## OCEAN HOUSE WITH POOL AND PRIVATE BEACH CABANA

This singular oceanfront abode provides ample luxurious space for a family or group getaway. Gather loved ones on an expansive seaside deck for sunrise views, enjoy meals prepared in your own private kitchen and splash into your 20-metre ocean-facing infinity pool.

### BEACH HOUSE WITH POOL

These luxurious houses are hidden in island greenery along the beach, a sandy path connecting them to our turquoise lagoon. Relax in absolute privacy within steps of spectacular reefs. Relish days by the pool, letting your dedicated butler take care of every need.