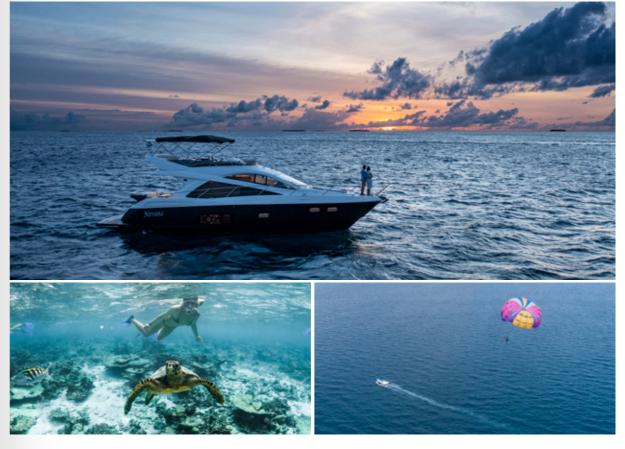

- Air-conditioned fitness centre
- Infinity-edge lap pool (17m)

- Cooking school
- Coconut Grove with petanque, swings, hammocks and shaded relaxation areas

Naladhu is your portal to the wonders of the blue – dive or snorkel our spectacular reefs, set sail to the horizon, or give surfing a try with a lesson from an expert.

- Surfing
- Waterskiing
- Sailing
- Diving and wreck exploration
- Windsurfing
- Kitesurfing Scenic seaplane flights
- Parasailing

- Kayaking
- Deep-sea fishing

Ihale, exhale – sink into the rhythm of Naladhu. Organise a luxurious in-house spa treatment through your dedicated butler, and enjoy a massage to the sound of the tides rolling in. Or embark on a longer spa journey with healing and pampering rituals inspired by Ayurveda and traditional Thai, Balinese and Western traditions.