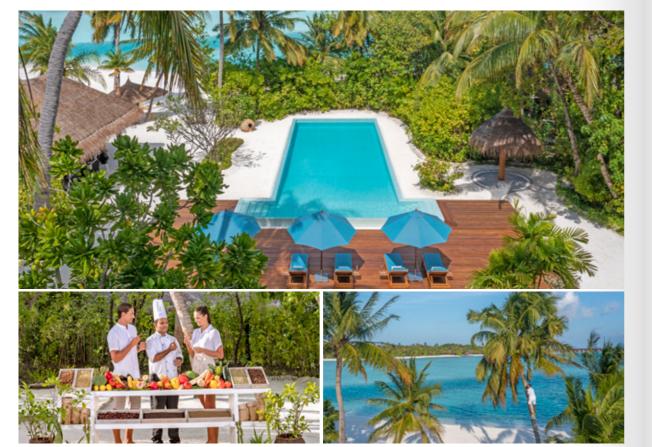

Perched on the edge of an idyllic lagoon, Naladhu Private Island Maldives is a world unto itself. An intimate retreat of just 20 elegant houses, our blissful island hideaway promises unrivalled exclusivity and privacy to all who set foot on its shores. Fringed by silver beaches, kissed by azure seas, Naladhu - 'beautiful island' in the local language - is the quintessential luxury Maldivian escape.

Nestled in native foliage across the island, each of Naladhu's houses offers a spacious, private retreat. Each with its own private pool, these elegant, colonial-inspired spaces are thoughtfully decorated with handpicked curios from across the continents. Each is services by a dedicated butler, on-call 24 hours a day to provide assistance, organise in-house dining, book activities and act as your connection to the outside world.

# THE LIVING ROOM

Sophisticated all-day dining with breathtaking lagoon views – The Living Room is Naladhu's an ambient gathering place for inspired culinary moments. Delight in fusion cuisine served alongside the world's rarest vintages or enjoy the simple luxury of lagoonside breakfast whenever the mood strikes.

#### **RESIDENCE DINING**

Enjoy a private meal in your house, catered by the chefs of The Living Room. Let you butler arrange an indulgent breakfast or brunch by the pool, or set up an intimate dinner for two on your starlit terrace. The Living Room chefs are skilled in an array of cuisines, including Thai, Indian, Maldivian and European fare.