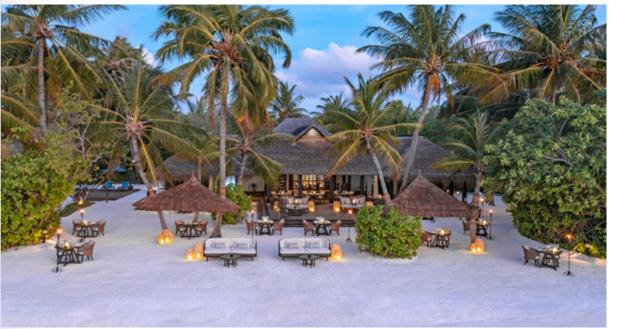

## INTIMATE DINING

Dine under rustling palms in a coconut grove, toast to the evening on a deserted beach or head to a private island for the most exclusive of culinary experiences. Your dedicated butler a completely bespoke dining occasion for you, with a private chef, butler and sommelier.