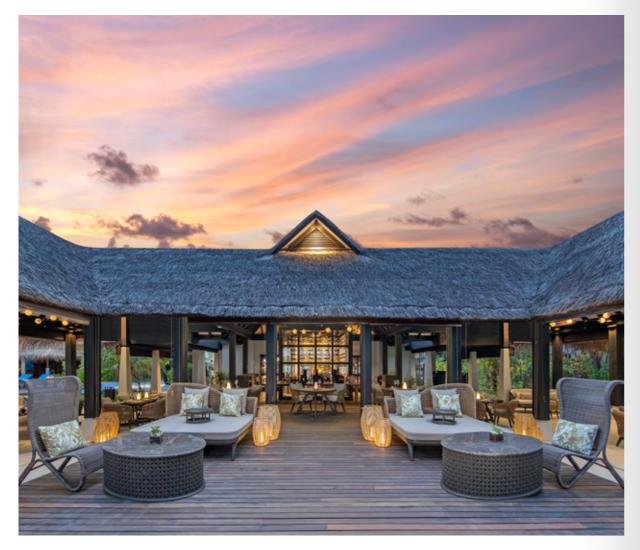

# THE LIVING ROOM

Sophisticated all-day dining with breathtaking lagoon views – The Living Room is Naladhu's an ambient gathering place for inspired culinary moments. Delight in fusion cuisine served alongside the world's rarest vintages or enjoy the simple luxury of lagoonside breakfast whenever the mood strikes.