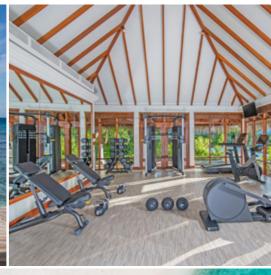

- Air-conditioned fitness centre
- Infinity-edge lap pool (17m)

- Cooking school
- Coconut Grove with petanque, swings, hammocks and shaded relaxation areas

Naladhu is your portal to the wonders of the blue – dive or snorkel our spectacular reefs, set sail to the horizon, or give surfing a try with a lesson from an expert.