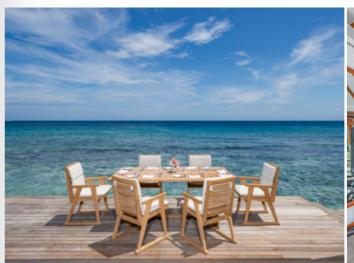

# THE LIVING ROOM

Sophisticated all-day dining with breathtaking lagoon views – The Living Room is Naladhu's an ambient gathering place for inspired culinary moments. Delight in fusion cuisine served alongside the world's rarest vintages or enjoy the simple luxury of lagoonside breakfast whenever the mood strikes.

#### **RESIDENCE DINING**

Enjoy a private meal in your house, catered by the chefs of The Living Room. Let you butler arrange an indulgent breakfast or brunch by the pool, or set up an intimate dinner for two on your starlit terrace. The Living Room chefs are skilled in an array of cuisines, including Thai, Indian, Maldivian and European fare.