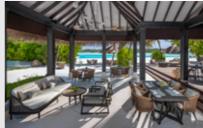

# THE LIVING ROOM

Sophisticated all-day dining with breathtaking lagoon views – The Living Room is Naladhu's an ambient gathering place for inspired culinary moments. Delight in fusion cuisine served alongside the world's rarest vintages or enjoy the simple luxury of lagoonside breakfast whenever the mood strikes.