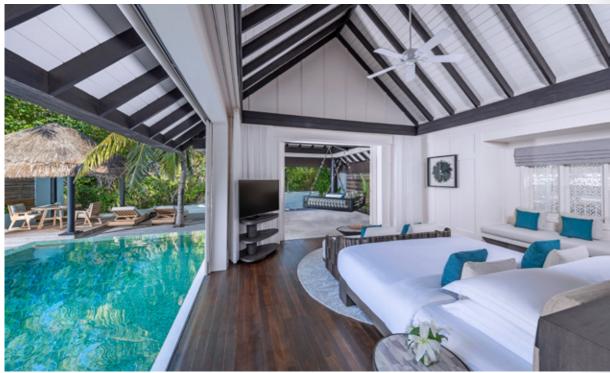

### BEACH HOUSE WITH POOL

These luxurious houses are hidden in island greenery along the beach, a sandy path connecting them to our turquoise lagoon. Relax in absolute privacy within steps of spectacular reefs. Relish days by the pool, letting your dedicated butler take care of every need.

Butler Service

Private garden

8m infinity pool

Steamroom