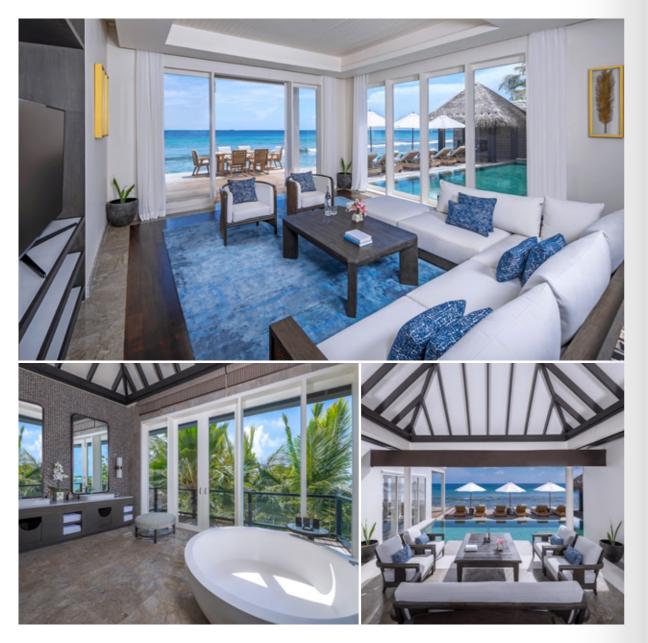

### TWO BEDROOM BEACH POOL RESIDENCE

Sunrise and sunset over beach and ocean, the island's most coveted outlook. One ensuite bedroom on each of two storeys and the most elegant of living spaces interspersed throughout.

Butler Service

Private garden

8m infinity pool

Steamroom