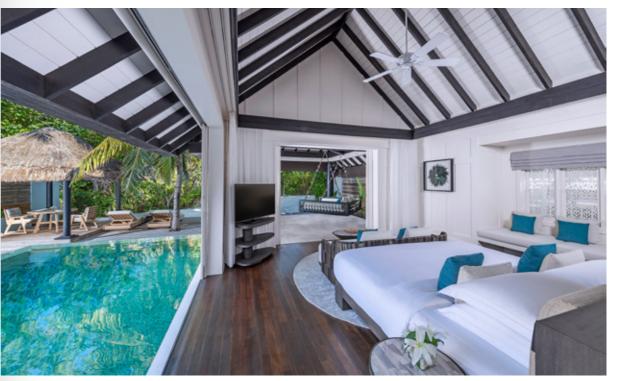

## OCEAN HOUSE WITH POOL AND PRIVATE BEACH CABANA

This singular oceanfront abode provides ample luxurious space for a family or group getaway. Gather loved ones on an expansive seaside deck for sunrise views, enjoy meals prepared in your own private kitchen and splash into your 20-metre ocean-facing infinity pool.

**Butler Service** 

Stunning sunrise views from your bedroom

8m ocean-facing infinity pool

Private beach cabana with butler service

Steamroom