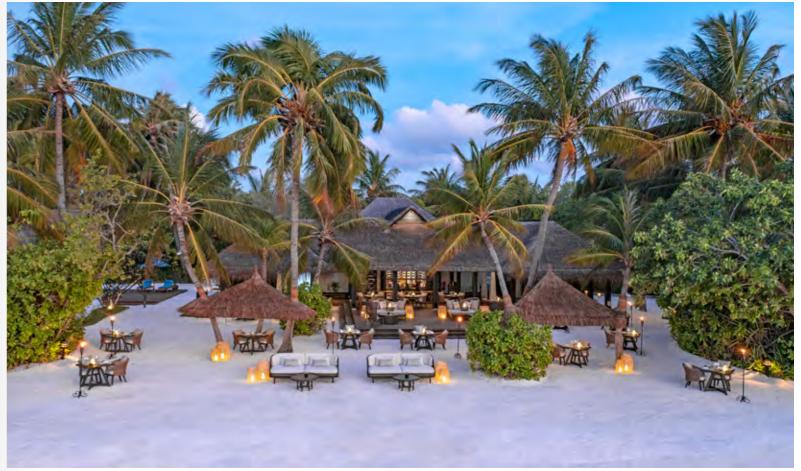

### THE LIVING ROOM

Sophisticated all-day dining with breathtaking lagoon views – The Living Room is Naladhu's an ambient gathering place for inspired culinary moments. Delight in fusion cuisine served alongside the world's rarest vintages or enjoy the simple luxury of lagoonside breakfast whenever the mood strikes.

### **INTIMATE DINING**

Dine under rustling palms in a coconut grove, toast to the evening on a deserted beach or head to a private island for the most exclusive of culinary experiences. Your dedicated butler a completely bespoke dining occasion for you, with a private chef, butler and sommelier.