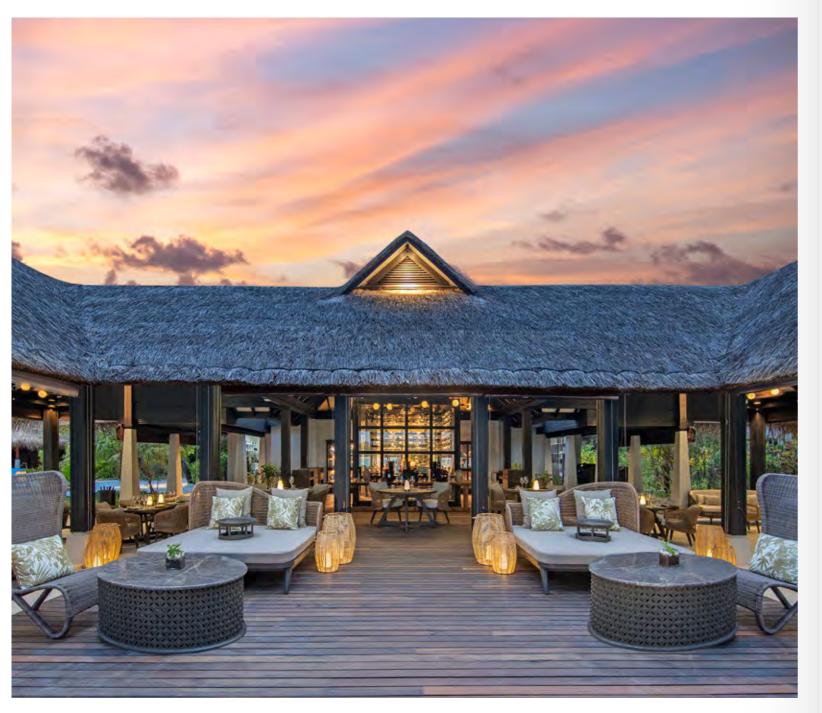

### THE LIVING ROOM

Sophisticated all-day dining with breathtaking lagoon views – The Living Room is Naladhu's an ambient gathering place for inspired culinary moments. Delight in fusion cuisine served alongside the world's rarest vintages or enjoy the simple luxury of lagoonside breakfast whenever the mood strikes.