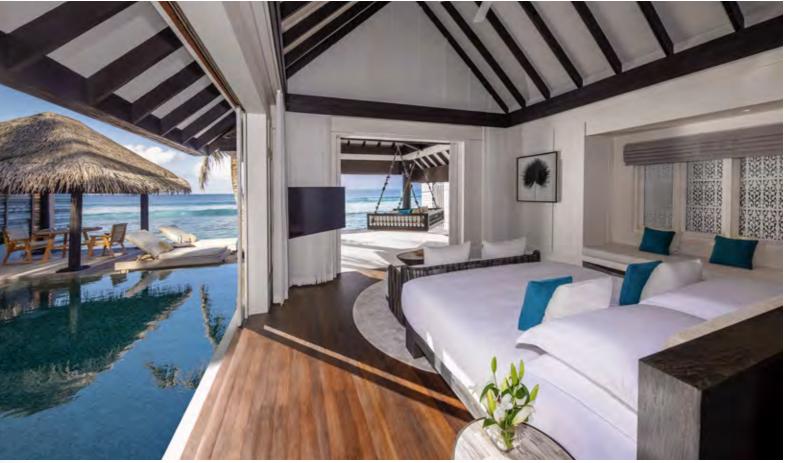

Nestled in native foliage across the island, each of Naladhu's houses offers a spacious, private retreat. Each with its own private pool, these elegant, colonial-inspired spaces are thoughtfully decorated with handpicked curios from across the continents. Each is services by a dedicated butler, on-call 24 hours a day to provide assistance, organise in-house dining, book activities and act as your connection to the outside world.

# OCEAN HOUSE WITH POOL AND PRIVATE BEACH CABANA

This singular oceanfront abode provides ample luxurious space for a family or group getaway. Gather loved ones on an expansive seaside deck for sunrise views, enjoy meals prepared in your own private kitchen and splash into your 20-metre ocean-facing infinity pool.