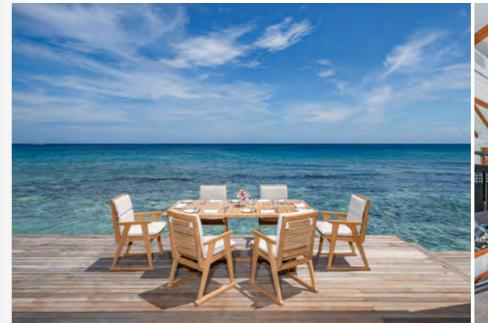

### THE LIVING ROOM

Sophisticated all-day dining with breathtaking lagoon views – The Living Room is Naladhu's an ambient gathering place for inspired culinary moments. Delight in fusion cuisine served alongside the world's rarest vintages or enjoy the simple luxury of lagoonside breakfast whenever the mood strikes.

### RESIDENCE DINING

Enjoy a private meal in your house, catered by the chefs of The Living Room. Let you butler arrange an indulgent breakfast or brunch by the pool, or set up an intimate dinner for two on your starlit terrace. The Living Room chefs are skilled in an array of cuisines, including Thai, Indian, Maldivian and European fare.

### **INTIMATE DINING**

Dine under rustling palms in a coconut grove, toast to the evening on a deserted beach or head to a private island for the most exclusive of culinary experiences. Your dedicated butler a completely bespoke dining occasion for you, with a private chef, butler and sommelier.