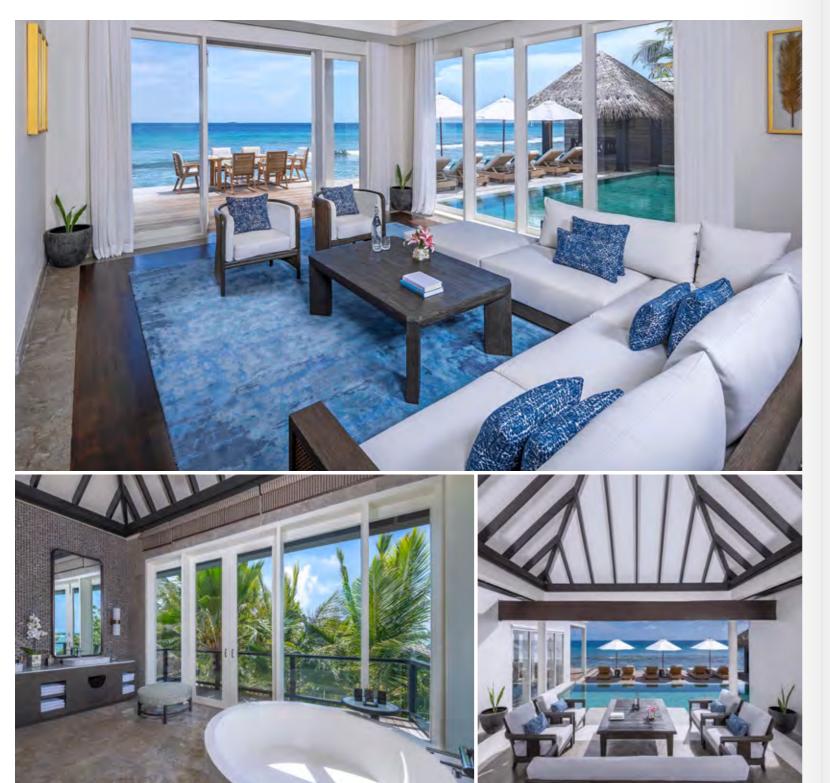

# OCEAN HOUSE WITH POOL AND PRIVATE BEACH CABANA

This singular oceanfront abode provides ample luxurious space for a family or group getaway. Gather loved ones on an expansive seaside deck for sunrise views, enjoy meals prepared in your own private kitchen and splash into your 20-metre ocean-facing infinity pool.

# BEACH HOUSE WITH POOL

These luxurious houses are hidden in island greenery along the beach, a sandy path connecting them to our turquoise lagoon. Relax in absolute privacy within steps of spectacular reefs. Relish days by the pool, letting your dedicated butler take care of every need.

# TWO BEDROOM BEACH POOL RESIDENCE

Sunrise and sunset over beach and ocean, the island's most coveted outlook. One ensuite bedroom on each of two storeys and the most elegant of living spaces interspersed throughout.