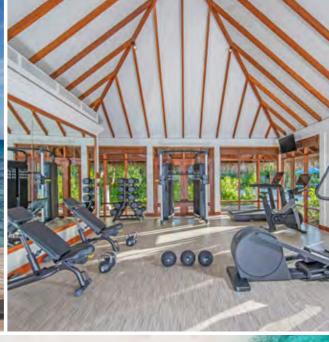

- Air-conditioned fitness centre
- Infinity-edge lap pool (17m) hammocks and shaded relaxation areas

- Cooking school
- Coconut Grove with petanque, swings,

Naladhu is your portal to the wonders of the blue – dive or snorkel our spectacular reefs, set sail to the horizon, or give surfing a try with a lesson from an expert.