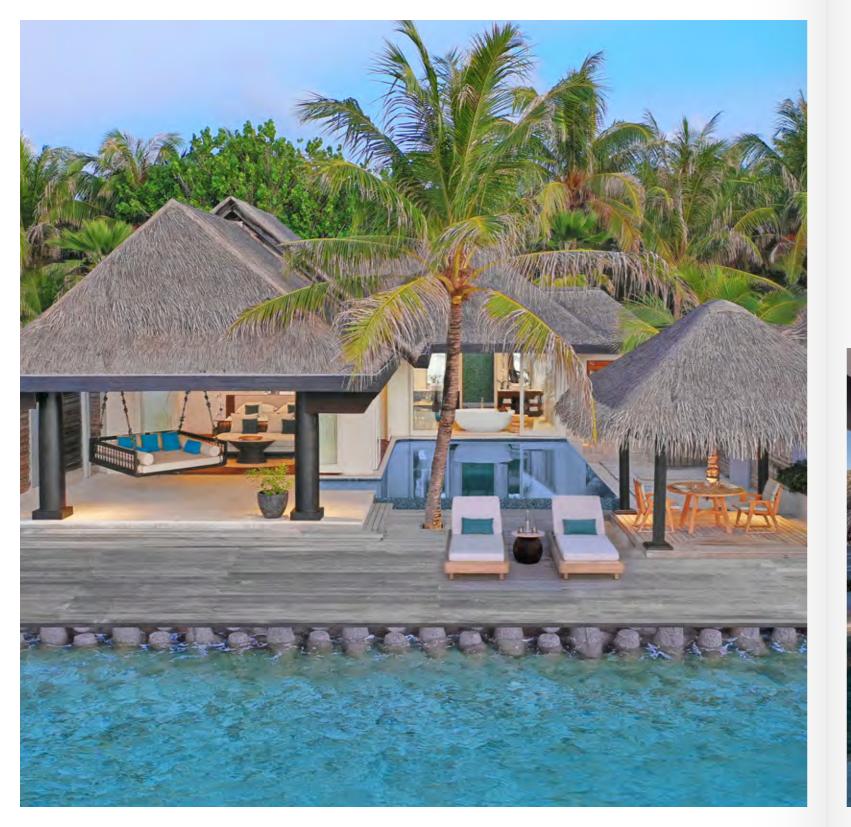

# OCEAN HOUSE WITH POOL AND PRIVATE BEACH CABANA

This singular oceanfront abode provides ample luxurious space for a family or group getaway. Gather loved ones on an expansive seaside deck for sunrise views, enjoy meals prepared in your own private kitchen and splash into your 20-metre ocean-facing infinity pool.

Butler Service

Stunning sunrise views from your bedroom

8m ocean-facing infinity pool

Private beach cabana with butler service

Steamroom