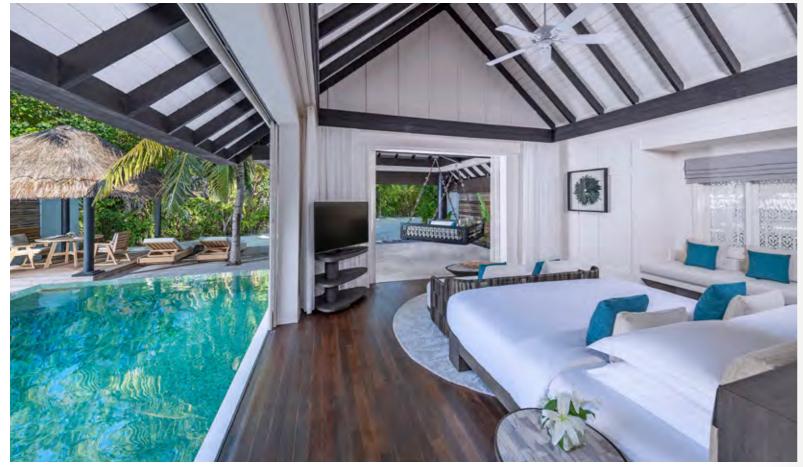

Nestled in native foliage across the island, each of Naladhu's houses offers a spacious, private retreat. Each with its own private pool, these elegant, colonial-inspired spaces are thoughtfully decorated with handpicked curios from across the continents. Each is services by a dedicated butler, on-call 24 hours a day to provide assistance, organise in-house dining, book activities and act as your connection to the outside world.

# BEACH HOUSE WITH POOL

These luxurious houses are hidden in island greenery along the beach, a sandy path connecting them to our turquoise lagoon. Relax in absolute privacy within steps of spectacular reefs. Relish days by the pool, letting your dedicated butler take care of every need.