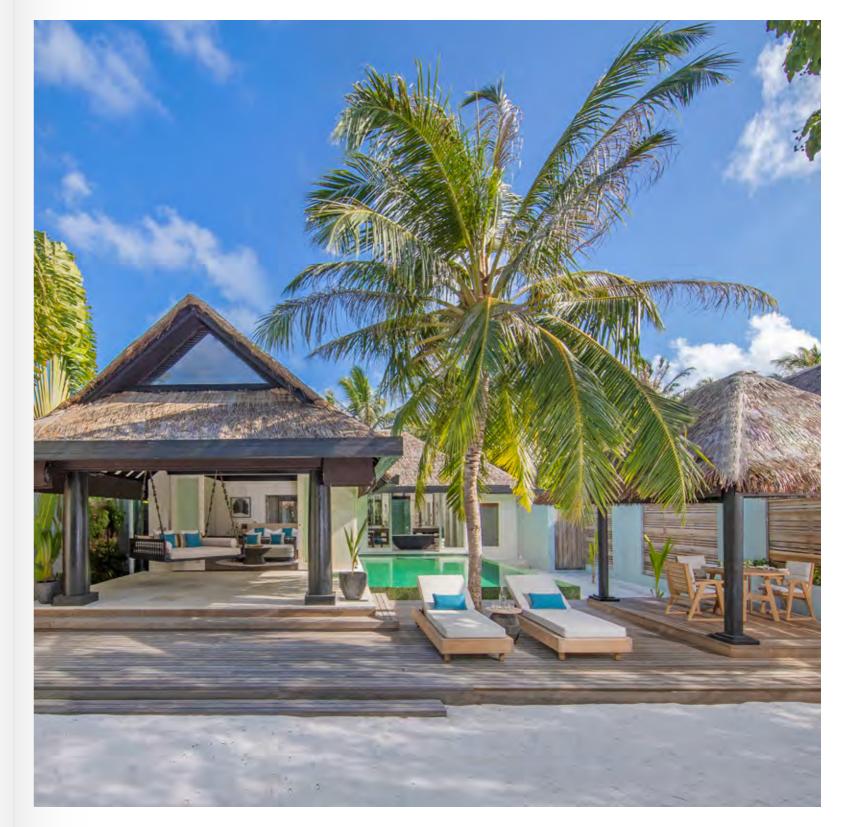

Nestled in native foliage across the island, each of Naladhu's houses offers a spacious, private retreat. Each with its own private pool, these elegant, colonial-inspired spaces are thoughtfully decorated with handpicked curios from across the continents. Each is services by a dedicated butler, on-call 24 hours a day to provide assistance, organise in-house dining, book activities and act as your connection to the outside world.

# BEACH HOUSE WITH POOL

These luxurious houses are hidden in island greenery along the beach, a sandy path connecting them to our turquoise lagoon. Relax in absolute privacy within steps of spectacular reefs. Relish days by the pool, letting your dedicated butler take care of every need.