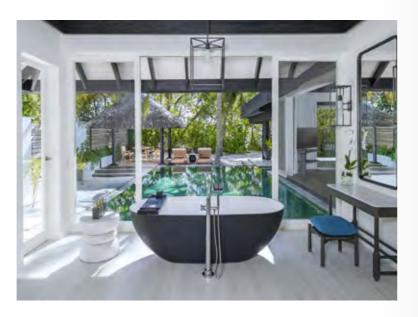

Nestled in native foliage across the island, each of Naladhu's houses offers a spacious, private retreat. Each with its own private pool, these elegant, colonial-inspired spaces are thoughtfully decorated with handpicked curios from across the continents. Each is services by a dedicated butler, on-call 24 hours a day to provide assistance, organise in-house dining, book activities and act as your connection to the outside world.

# OCEAN HOUSE WITH POOL AND PRIVATE BEACH CABANA

This singular oceanfront abode provides ample luxurious space for a family or group getaway. Gather loved ones on an expansive seaside deck for sunrise views, enjoy meals prepared in your own private kitchen and splash into your 20-metre ocean-facing infinity pool.