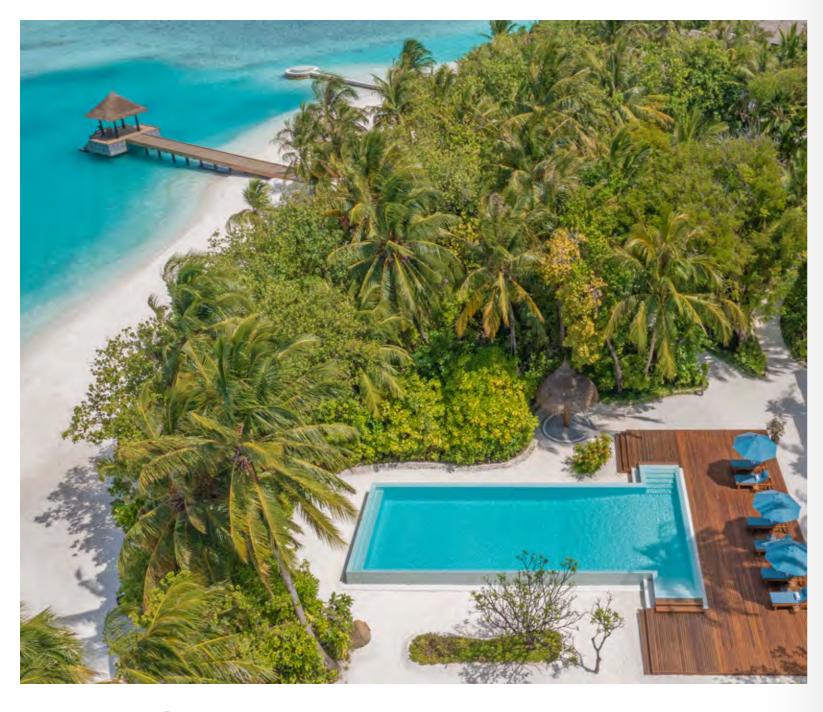

Nestled in native foliage across the island, each of Naladhu's houses offers a spacious, private retreat. Each with its own private pool, these elegant, colonial-inspired spaces are thoughtfully decorated with handpicked curios from across the continents. Each is services by a dedicated butler, on-call 24 hours a day to provide assistance, organise in-house dining, book activities and act as your connection to the outside world.

# OCEAN HOUSE WITH POOL AND PRIVATE BEACH CABANA

This singular oceanfront abode provides ample luxurious space for a family or group getaway. Gather loved ones on an expansive seaside deck for sunrise views, enjoy meals prepared in your own private kitchen and splash into your 20-metre ocean-facing infinity pool.

# BEACH HOUSE WITH POOL

These luxurious houses are hidden in island greenery along the beach, a sandy path connecting them to our turquoise lagoon. Relax in absolute privacy within steps of spectacular reefs. Relish days by the pool, letting your dedicated butler take care of every need.