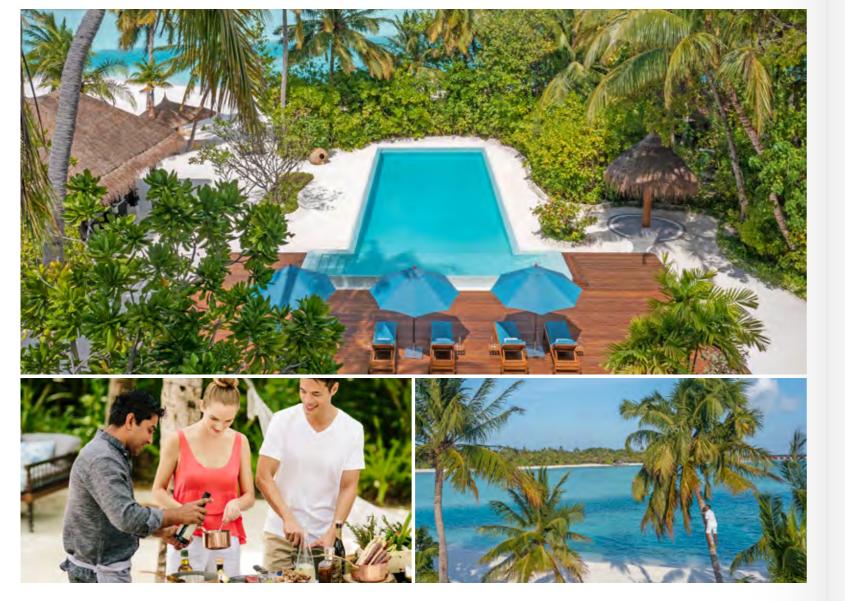

- Air-conditioned fitness centre
- Infinity-edge lap pool (17m) hammocks and shaded relaxation areas

- Cooking school
- Coconut Grove with petanque, swings,

Naladhu is your portal to the wonders of the blue – dive or snorkel our spectacular reefs, set sail to the horizon, or give surfing a try with a lesson from an expert.

- Surfing
- Waterskiing
- Sailing
- Diving and wreck exploration
- WindsurfingScenic seaplane flights
- Parasailing

- Kitesurfing Kayaking
- Deep-sea fishing

Naladhu Private Island Maldives PO Box 2098, Veligandu Huraa, South Male Atoll, Republic of Maldives Tel: +960 664 4100 Fax: +960 664 4009 Email: stay@naladhu.com